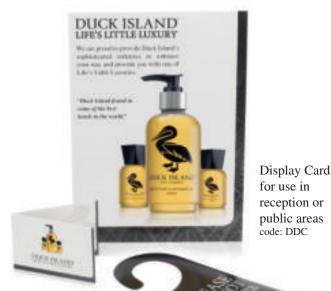

#### Guest Information

Room Cards for use in your guest bedrooms or bathrooms, Door Hangers for the bedroom door and a Display Card for use in your reception or public areas. These are designed to communicate to your guests that you provide the very best sophisticated toiletries for their use. This has the additional benefit of helping to position your hotel in the minds of your guests as exclusive and prestigious.

Room Cards for use in guest bedrooms or bathrooms

code: DRC

Door Hangers for use on bedroom doors code: DDH

6 6 Found in some of the best hotels in the world.

Duck Island's sophisticated toiletries enhance your hotel and provide your guests with a welcome and appreciated luxury. 9 9