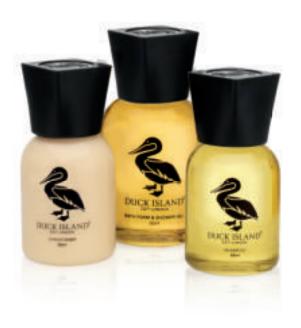

Conditioner code: DC250

Bath Foam & Shower Gel code: DBFSG250

Body Lotion code: DBL250

Liquid Hand Wash code: DLHW250

Moisturising Hand Cream code: DMHC250

The 30ml and 50ml bottles come complete with our unique embossed caps. These not only add a touch of sophistication, but incorporate our "easey-gripp" ergonomic design to ensure that the bottle caps are easy to unscrew even if your guest has wet hands.

Shampoo code: DSH50

Conditioner code: DC50

Bath Foam & Shower Gel code: DBFSG50

Body Lotion code: DBL50

Shampoo code: DSH30

Conditioner code: DC30

Bath Foam & Shower Gel code: DBFSG30

Body Lotion code: DBL30