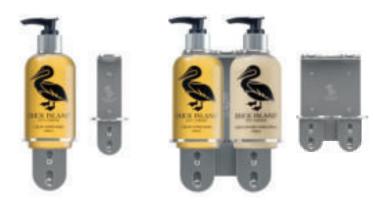

660ur uniqueness is your competitive advantage. 99

The 250ml bottles have an integral pump for ease of guest use and to ensure appropriate volumes are dispensed to meet individual guest requirements.

Shampoo code: DSH250

#### 250ml Wall Mounted Security Brackets

Wall Mounted Security Brackets (stainless steel)
Fits all Duck Island 250ml bottles (bottles not included)
Single bracket (for 1 x 250ml bottle)

code: D1WMSB

Double bracket (for 2 x 250ml bottle)

code: D2WMSB