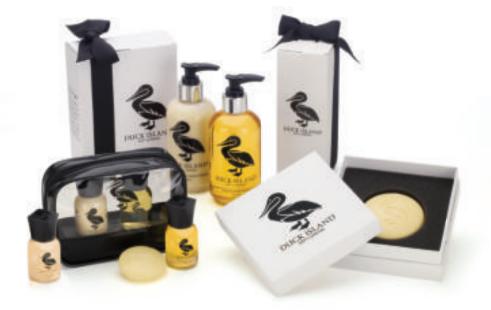

# Memorable gifts and presents

Duck Island has a beautifully presented range of memorable gifts which can be purchased by your guests or used by your hotel as "Turn Down" or "Welcome" gifts.

Luxury Twin Gift Set Contains: 1 x 250ml Moisturising Hand Cream & 1 x 250ml Liquid Hand Wash code: DLTGS Luxury Single Gift Set Contains: 1 x 250ml Moisturising Hand Cream code: DLSGS

Travel / Gym Gift Set
Contains: 1 x 30ml Shampoo, 1 x 30ml,
Conditioner, 1 x 30ml Bath Foam &
Shower Gel, 1 x 30ml Body Lotion &
1 x 20g Embossed Motif Soap
code: DTGGS

Luxury Embossed Soap Gift Set Contains: 1 x 75g Embossed Motif Soap code: DLESGS