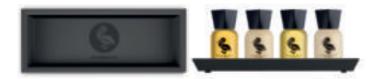

# Presentation Tray

Holds 4 x 30ml bottles or 4 x 50ml bottles or 2 x 250ml bottles (bottles not included)

High quality, durable ABS with raised feet. Dimensions: 75mm w x 195mm l x 20mm h (approx) code: DPT