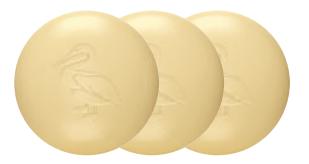

# Soaps

The ergonomically designed shape of our soaps not only makes them comfortable to use but ensures that they are visually impressive and inviting.

Embossed Motif Soap (easy to open clear wrap)

Embossed Motif Soap (easy to open clear wrap)

20g Embossed Motif Soap (easy to open clear wrap) code: DS20