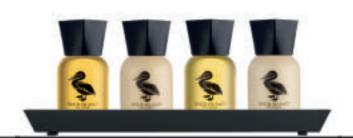

660ur uniqueness is your competitive advantage. 99

The 250ml bottles have an integral pump for ease of guest use and to ensure appropriate volumes are dispensed to meet individual guest requirements.

Shampoo code: DSH250

# Presentation Tray

Holds 4 x 30ml bottles or 4 x 50ml bottles or 2 x 250ml bottles (bottles not included)

High quality, durable ABS with raised feet. Dimensions: 75mm w x 195mm l x 20mm h (approx) code: DPT