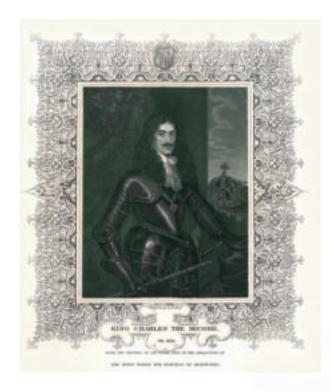

In 1664, the King of England, Charles II, received a magnificent gift of pelicans from the Russian Ambassador, and chose Duck Island as their home. The pelicans being one of the most exclusive and fabulously expensive presents then imaginable.