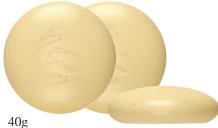

# Soaps

The ergonomically designed shape of our soaps not only makes them comfortable to use but ensures that they are visually impressive and inviting.

Embossed Motif Soap (easy to open clear wrap)

Embossed Motif Soap (easy to open clear wrap)

20g Embossed Motif Soap (easy to open clear wrap) code: DS20